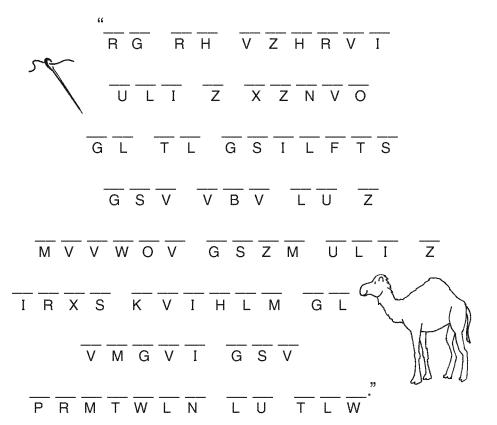

He went away sad, because he had great wealth.

St. John United Church of Christ

2111 Church Street New Holstein, WI 53061

Enter your **SECRET CODE** to unlock games @ games.childrensbulletins.com

Use this code to find this verse from Scripture. A B C D E F G H I J K L M N O P Q R S T U V W X Y Z Z Y X W V U T S R Q P O N M L K J I H G F E D C B A